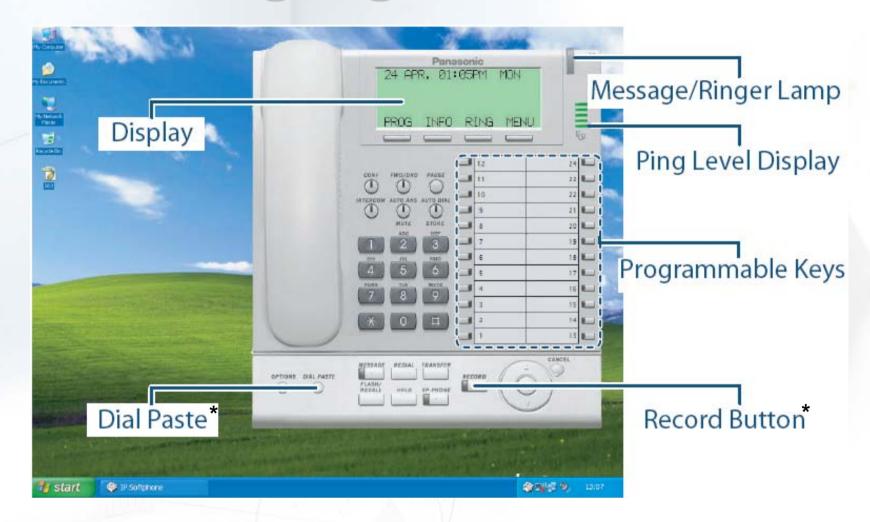

#### Introduction

- KX-NCS8100 is a PC based business softphone application
- Provides IP telephony with full DPT functionality
- Ideal for:
  - Traveling Solutions (IP VPN access)
  - Head office
  - Branch Office
  - Home / Remote Office
- KX-TDA system phone features
  - 24 Programmable Keys
  - One-Touch Call Recording
  - PC Headset Support
  - Dial/Paste from other PC applications

## **Feature Highlights**

- Programmable keys/labels editing from PC
- Pop-up for Incoming Call
- Two-Way Call Recording \*
  - Record to PC or network storage devices
  - Automatic recording to record all calls
- Dial / Paste \*
  - Easily select phone numbers from virtually any other software application to dial
- IP Network Status Indicator