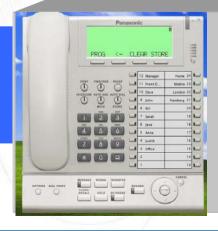

## **Feature Highlights**

- Programmable keys/labels editing from PC
- Pop-up for Incoming Call
- Two-Way Call Recording \*
  - Record to PC or network storage devices
  - Automatic recording to record all calls
- Dial / Paste \*
  - Easily select phone numbers from virtually any other software application to dial
- IP Network Status Indicator

## **Feature Highlights**

- Dial / Paste
  - Simply copy telephone numbers from Microsoft Outlook, Excel, or any other software application and paste them into IP Softphone for quick and easy dialling.