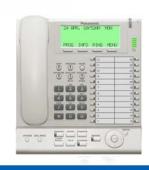

#### Introduction

- KX-NCS8100 is a PC based business softphone application
- Provides IP telephony with full DPT functionality
- Ideal for:
  - Traveling Solutions (IP VPN access)
  - Head office
  - Branch Office
  - Home / Remote Office
- KX-TDA system phone features
  - 24 Programmable Keys
  - One-Touch Call Recording
  - PC Headset Support
  - Dial/Paste from other PC applications